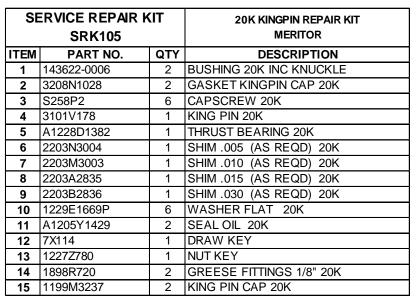

| SERVICE REPAIR KIT<br>SRK105-01 |             |     | 20K KINGPIN REPAIR KIT<br>MERITOR |
|---------------------------------|-------------|-----|-----------------------------------|
| ITEM                            | PART NO.    | QTY | DESCRIPTION                       |
| 1                               | 143622-0006 | 2   | BUSHING 20K INC KNUCKLE           |
| 2                               | 3208N1028   | 2   | GASKET KINGPIN CAP 20K            |
| 3                               | S258P2      | 6   | CAPSCREW 20K                      |
| 4                               | A1228D1382  | 1   | THRUST BEARING 20K                |
| 5                               | 2203N3004   | 1   | SHIM .005 (AS REQD) 20K           |
| 6                               | 2203M3003   | 1   | SHIM .010 (AS REQD) 20K           |
| 7                               | 2203A2835   | 1   | SHIM .015 (AS REQD) 20K           |
| 8                               | 2203B2836   | 1   | SHIM .030 (AS REQD) 20K           |
| 9                               | 1229E1669P  | 6   | WASHER FLAT 20K                   |
| 10                              | A1205Y1429  | 2   | SEAL OIL 20K                      |
| 11                              | 7X114       | 1   | DRAW KEY                          |
| 12                              | 1227Z780    | 1   | NUT KEY                           |
| 13                              | 1898R720    | 2   | GREESE FITTINGS 1/8" 20K          |
| 14                              | 1199M3237   | 2   | KING PIN CAP 20K                  |