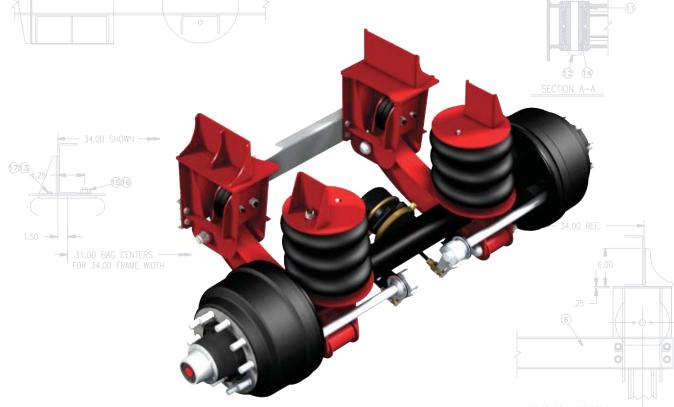

Watson Suspension Systems

AL-800 NON-STEERABLE LIFT AXLE SUSPENSION

## AVAILABLE AS PUSHER OR TAG AXLE ASSEMBLY

• Axle Travel: 12 in.

• Axle Lift: 8 in.

• Capacity 13,200 lbs.

• Ride Heights: 10 thru 18 in.

• Air Ride - Air Lift

- Lightweight: 310 lbs. (w/o axle)
- Compact Design
- Maintenance Free HUCK Fasteners
- Two Pin Axle Connection Rubber Bushed
- Roll Off Version Available