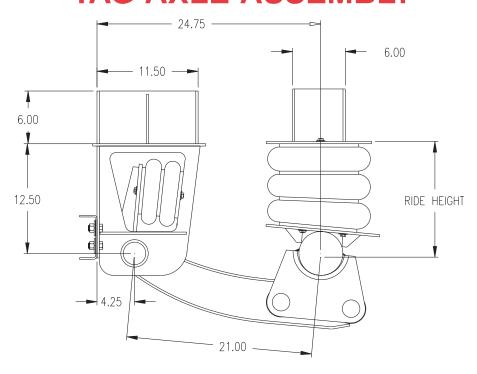

## AVAILABLE AS PUSHER OR TAG AXLE ASSEMBLY

• Axle Travel: 12 in.

• Axle Lift: 8 in.

• Capacity 13,200 lbs.

• Ride Heights: 10 thru 18 in.

• Air Ride - Air Lift

- Lightweight: 310 lbs. (w/o axle)
- Compact Design
- Maintenance Free HUCK Fasteners
- Two Pin Axle Connection Rubber Bushed
- Roll Off Version Available