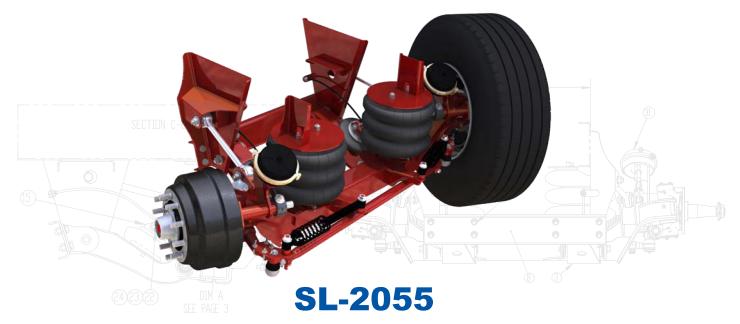

## SL-2055 20K Tru-Track

## **INTEGRATED SUSPENSION AND AXLE ASSEMBLY**

- Axle Travel: 12 in.
- Axle Lift: up to 8 in.
- Ride Heights: 9-13 in.
- Capacity: 20,000 lbs.
- Fabricated Axle, Industry Standard Components
- Preset Caster