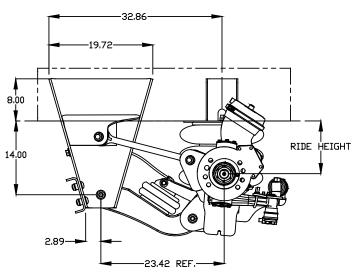

## **INTEGRATED SUSPENSION AND AXLE ASSEMBLY**

- Axle Travel: 12 in.
- Axle Lift: up to 8 in.
- Ride Heights: 9-13 in.
- Capacity: 20,000 lbs.
- Fabricated Axle, Industry Standard Components
- Preset Caster