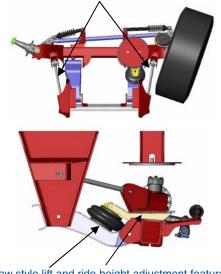

Torque rods angled outward towards rear for better lateral stability

- New style lift and ride height adjustment features
- Lightweight: 1,297 Pounds
- Reverse Lock-Out Kit Available
- Dual Self-centering Stabilizers
- 25° Wheel Cut
- Parallelogram Design