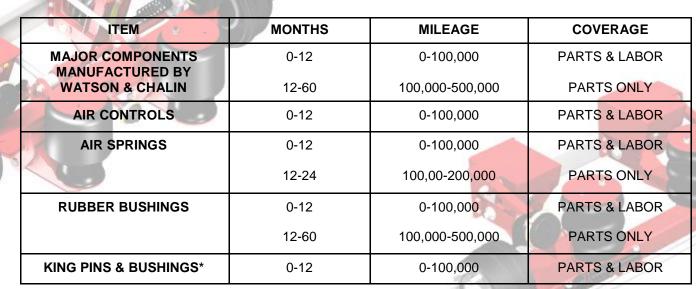

## FIVE YEAR - 500,000 MILE WARRANTY STL-SERIES

<sup>\*</sup> Coverage pending proper grease and maintenance schedules.

## ALL OTHER COMPONENTS ARE UNDER THE ORIGINAL EQUIPMENT MANUFACTURERS WARRANTY.

When properly installed and assembled, Watson & Chalin Manufacturing, Inc. (Watson & Chalin) warranties each suspension to be free from defects in material and workmanship with normal use and service, subject to the limitations herein provided. The sole responsibility of Watson & Chalin under this warranty is to repair or replace, at the company factory, any parts which it manufactures that have been examined by Watson & Chalin and deemed as defective. These parts must be returned to Watson & Chalin, with transportation charges prepaid (no COD or collect shipments will be accepted), within the time schedule indicated above, following the original installation.