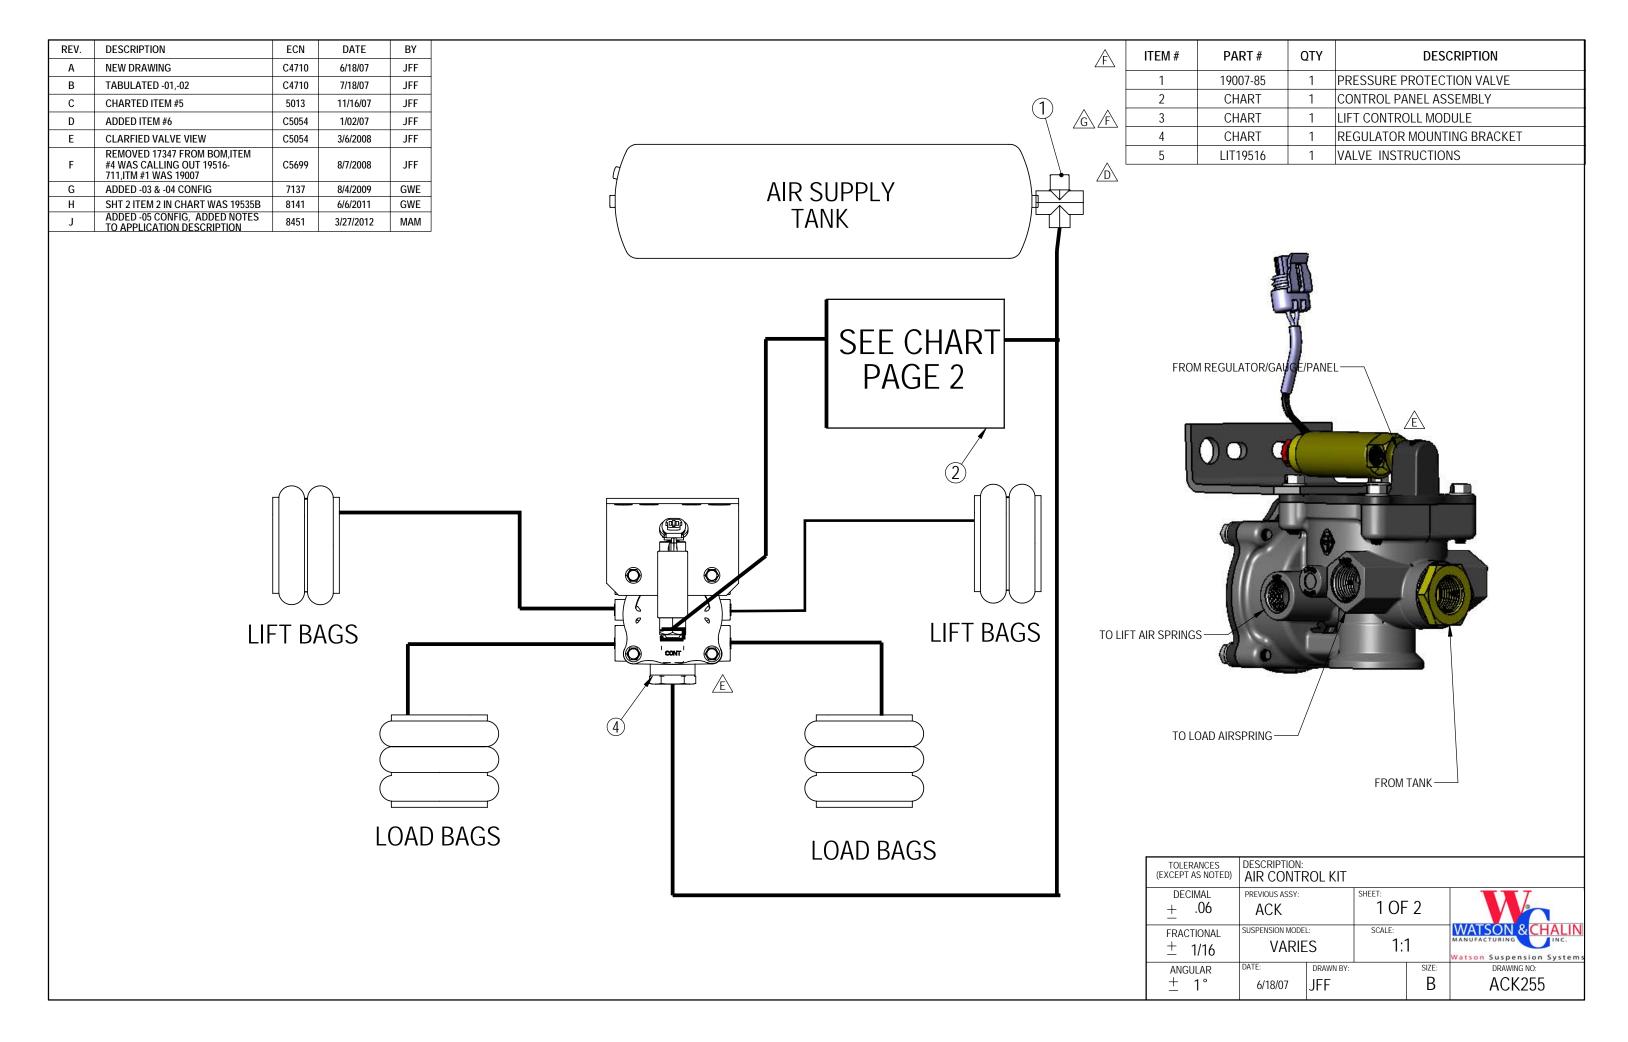

ACK255.SLDDRW 3/29/2012 11:10 AM

ACK255.SLDDRW 3/29/2012 11:10 AM

| ACK255-01  MODULE SUPPLY  REGULATOR W /BUILT IN GAUGE (AIR ACTUATED)  SEPARATE REGULATOR, GAUGE AND SWITCH IN PANEL (AIR ACTUATED)  ACK255-02  SEPARATE REGULATOR, GAUGE AND SWITCH IN PANEL (AIR ACTUATED)  ACK255-03  MODULE  REGULATOR W /BUILT IN GAUGE (DASH MOUNTED AIR SWITCH IN PANEL (NORMALLY CLOSED W/SILENOID)  REGULATOR W /BUILT IN GAUGE (NORMALLY CLOSED W/SILENOID)  SEPARATE REGULATOR, GAUGE AND SWITCH IN PANEL (NORMALLY CLOSED W/SILENOID)  SEPARATE REGULATOR, GAUGE AND SWITCH IN PANEL (NORMALLY CLOSED W/SILENOID)  SUPPLY (NORMALLY CLOSED W/SILENOID)  P90379  19516-711                                                                                                                                                                                                                                                                                                                                                                                                                                                                                                                                                                                                                                                                                                                                                                                                                                                                                                                                                                                                                                                                                                                                                                                                                                                                                                                                                                                                                                                                                                                           | ITEM #4 | ITEM #3   | ITEM #2 | APPLICATION                                                           |           |  |  |  |
|--------------------------------------------------------------------------------------------------------------------------------------------------------------------------------------------------------------------------------------------------------------------------------------------------------------------------------------------------------------------------------------------------------------------------------------------------------------------------------------------------------------------------------------------------------------------------------------------------------------------------------------------------------------------------------------------------------------------------------------------------------------------------------------------------------------------------------------------------------------------------------------------------------------------------------------------------------------------------------------------------------------------------------------------------------------------------------------------------------------------------------------------------------------------------------------------------------------------------------------------------------------------------------------------------------------------------------------------------------------------------------------------------------------------------------------------------------------------------------------------------------------------------------------------------------------------------------------------------------------------------------------------------------------------------------------------------------------------------------------------------------------------------------------------------------------------------------------------------------------------------------------------------------------------------------------------------------------------------------------------------------------------------------------------------------------------------------------------------------------------------------|---------|-----------|---------|-----------------------------------------------------------------------|-----------|--|--|--|
| ACK255-02  AND SWITCH IN PANEL (AIR ACTUATED)  SUPPLY  REGULATOR W /BUILT IN GAUGE (NORMALLY CLOSED W/SILENOID)  ACK 255-04  ACK 255-04  ACK 255-04  ACK 255-04  ACK 255-04  ACK 255-04  AND SWITCH IN PANEL (NORMALLY CLOSED W/SILENOID)  SUPPLY (NORMALLY CLOSED W/SILENOID)  990379  19516-111  SUPPLY (NORMALLY CLOSED W/SILENOID)                                                                                                                                                                                                                                                                                                                                                                                                                                                                                                                                                                                                                                                                                                                                                                                                                                                                                                                                                                                                                                                                                                                                                                                                                                                                                                                                                                                                                                                                                                                                                                                                                                                                                                                                                                                         | 19536   | 19516-111 | ^       | SUPPLY ,DASH MOUNTED AIR SWITCH                                       | ACK255-01 |  |  |  |
| ACK 255-04  ACK 25 | N/A     | 19516-111 | 990379  | -LIFT MODULE AND SWITCH IN PANEL  AND SWITCH IN PANEL  (AIR ACTUATED) | ACK255-02 |  |  |  |
| ACK 255-04 ACK 255-04 SUPPLY (NORMALLY CLOSED W/SILENOID)                                                                                                                                                                                                                                                                                                                                                                                                                                                                                                                                                                                                                                                                                                                                                                                                                                                                                                                                                                                                                                                                                                                                                                                                                                                                                                                                                                                                                                                                                                                                                                                                                                                                                                                                                                                                                                                                                                                                                                                                                                                                      | 19536   | 19516-711 |         | — MODULE SUPPLY ,DASH MOUNTED AIR SWITCH                              |           |  |  |  |
|                                                                                                                                                                                                                                                                                                                                                                                                                                                                                                                                                                                                                                                                                                                                                                                                                                                                                                                                                                                                                                                                                                                                                                                                                                                                                                                                                                                                                                                                                                                                                                                                                                                                                                                                                                                                                                                                                                                                                                                                                                                                                                                                | N/A     | 19516-711 | 990379  | AND SWITCH IN PANEL                                                   |           |  |  |  |
| ACK255-05  ACK255-05  SEPARATE REGULATOR, GAUGE AND SWITCH IN PANEL (NORMALLY OPEN W/SILENOID)  SUPPLY  SEPARATE REGULATOR, GAUGE AND SWITCH IN PANEL (NORMALLY OPEN W/SILENOID)                                                                                                                                                                                                                                                                                                                                                                                                                                                                                                                                                                                                                                                                                                                                                                                                                                                                                                                                                                                                                                                                                                                                                                                                                                                                                                                                                                                                                                                                                                                                                                                                                                                                                                                                                                                                                                                                                                                                               | N/A     | 19516-211 | 990379  | IFT MODULE AND SWITCH IN PANEL                                        |           |  |  |  |