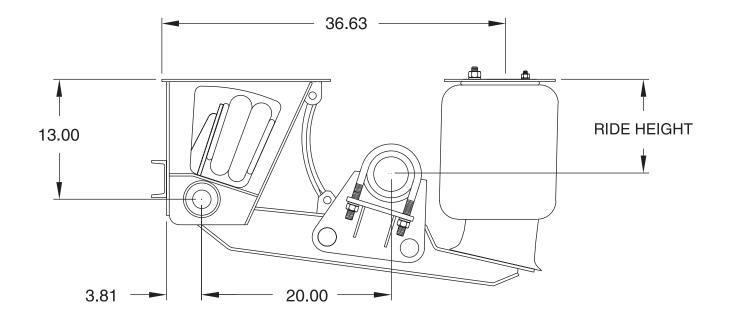

## LEADERSHIP IN SUSPENSION TECHNOLOGY

- Axle Travel: 10 in.
- Capacity: 25,000 lbs.
- Positive Axle Stop
- Ride Heights: 8 thru 19 in.
- Maintenance Free HUCK Fasteners

Watson Suspension Systems 972.547.6020 800.445.0736 FAX: 972.542.0097 2060 COUCH DRIVE McKINNEY, TEXAS 75069 www.WatsonSuspensions.com

- Available as Kit or Complete with Axle
- Compact Design
- Air Ride-Air Lift
- Two Pin Axle Connection-**Rubber Bushed**

**Optional:** *Eccentric Alignment* (Requires Maintenance)